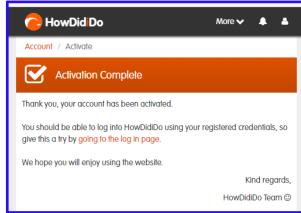

#### 5. Click Submit:

6. You will receive an email with a button to activate your account and go to the log-in page: