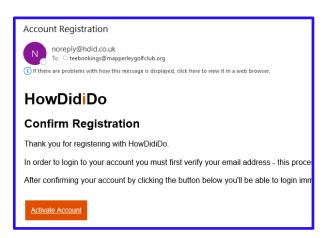

#### 5. Click Submit:

6. You will receive an email with a button to activate your account and go to the log-in page: