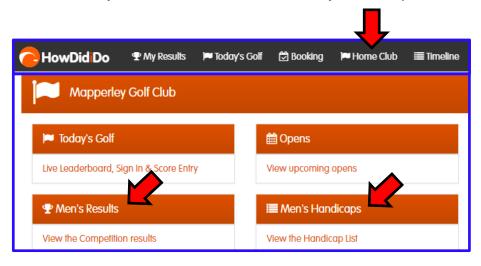

## What else can do you in *HowDidIDo*?

• View your Results:

• View your **Statistics**:

View Competition Results and Handicap Lists at your Home Club:

• View recent results from Mapperley and news from the Golfing World on the **Timeline**: