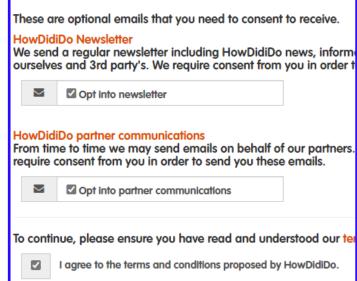

#### 5. Click Submit:

6. You will receive an email with a button to activate your account and go to the log-in page: