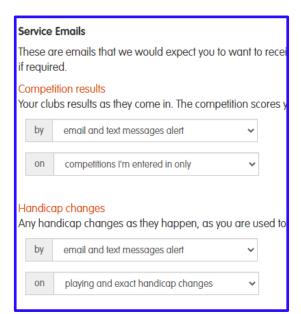

#### 5. Click Submit:

6. You will receive an email with a button to activate your account and go to the log-in page: