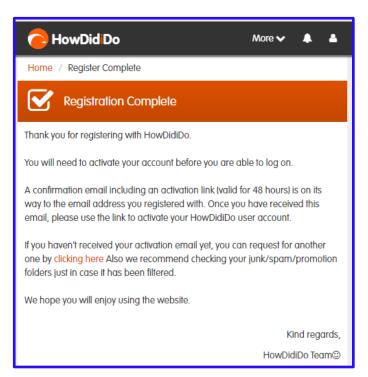

#### 5. Click Submit:

6. You will receive an email with a button to activate your account and go to the log-in page: