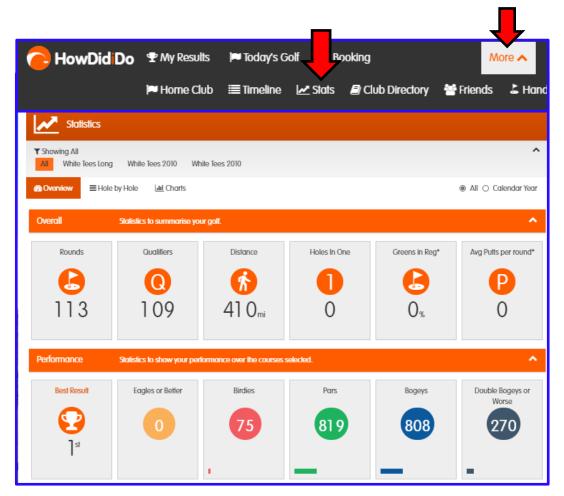

## What else can do you in *HowDidIDo*?

• View your Results:

• View your **Statistics**:

View Competition Results and Handicap Lists at your Home Club:

• View recent results from Mapperley and news from the Golfing World on the **Timeline**: