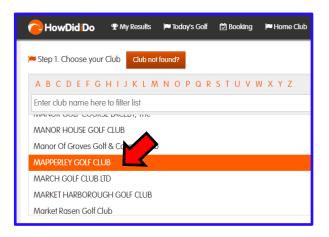

3. After entering your contact details, select **Mapperley** from the list of golf clubs and select your name from the list of names:

4. Choose whether you wish to receive email alerts and other communications from HowDidiDo and their partners: