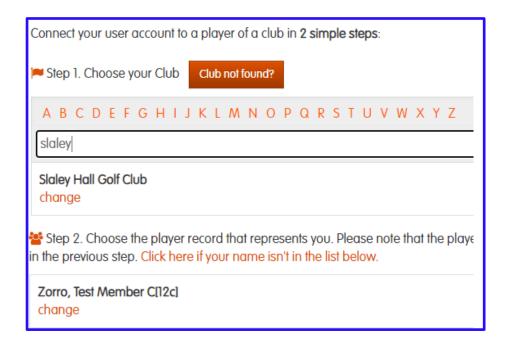

3. After entering your contact details, select **Mapperley** from the list of golf clubs and select your name from the list of names:

4. Choose whether you wish to receive email alerts and other communications from HowDidiDo and their partners:

3. Choose from the list of golf clubs and select your name from the list of names:

4. Click **Submit** to complete the change.