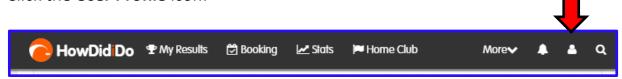

#### **Complete your set-up**

After logging in for the first time, you will be asked to confirm your date of birth, your mobile phone number an alternative email address (if you have one).

After doing that, you can access/update your **Profile** pages by clicking the **User Profile** icon at the top right of the page:

# If you are a member of 2 or more Golf Clubs

If you are a member of more than one club you can add an Away club or change your Home club:

1. Click the User Profile icon:

2. Scroll down to the Club Details section and click **Change Home Club** or **Add Away Club**: