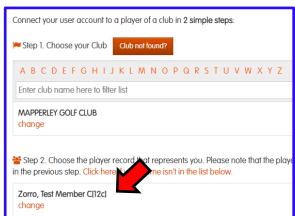

3. After entering your contact details, select **Mapperley** from the list of golf clubs and select your name from the list of names:

4. Choose whether you wish to receive email alerts and other communications from HowDidiDo and their partners:

3. Choose from the list of golf clubs and select your name from the list of names:

4. Click **Submit** to complete the change.