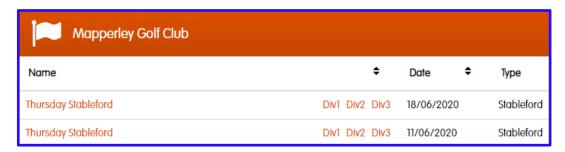

## What else can do you in *HowDidIDo*?

• View your Results:

• View your **Statistics**:

View Competition Results and Handicap Lists at your Home Club:

• View recent results from Mapperley and news from the Golfing World on the **Timeline**: