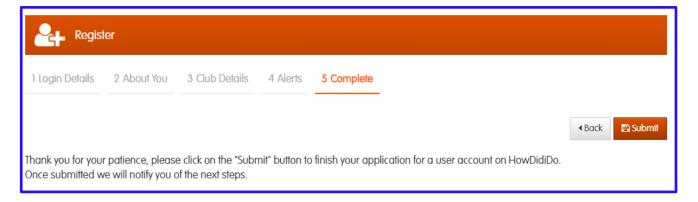

#### 5. Click Submit:

6. You will receive an email with a button to activate your account and go to the log-in page: