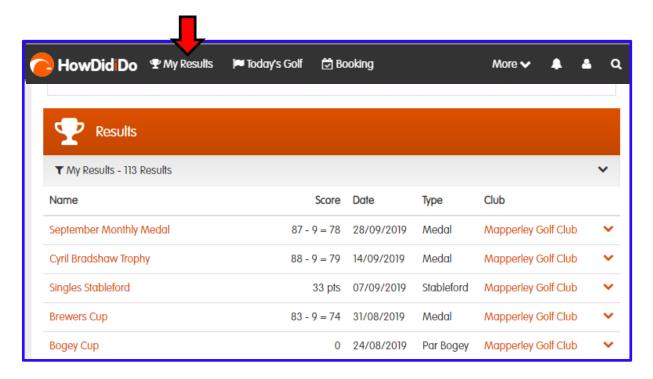

## What else can do you in *HowDidIDo*?

• View your Results:

• View your **Statistics**:

View Competition Results and Handicap Lists at your Home Club:

• View recent results from Mapperley and news from the Golfing World on the **Timeline**: