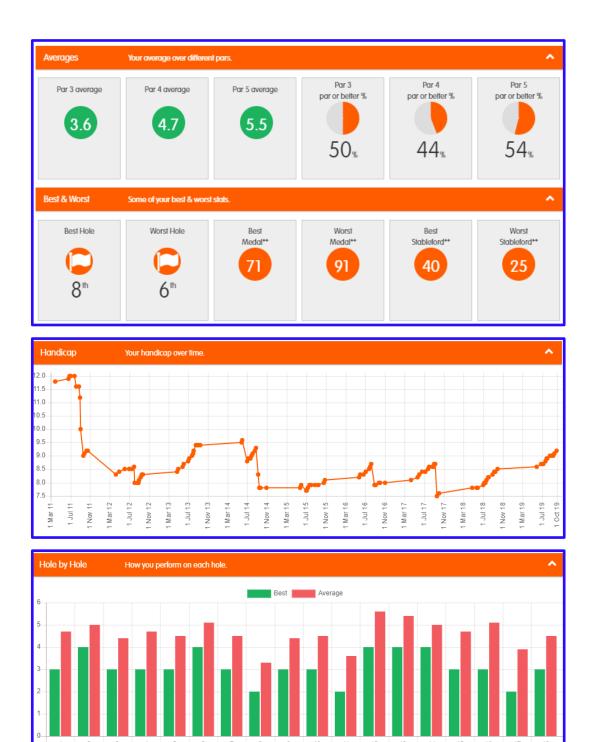

## What else can do you in *HowDidIDo*?

• View your Results:

• View your **Statistics**:

View Competition Results and Handicap Lists at your Home Club:

• View recent results from Mapperley and news from the Golfing World on the **Timeline**: