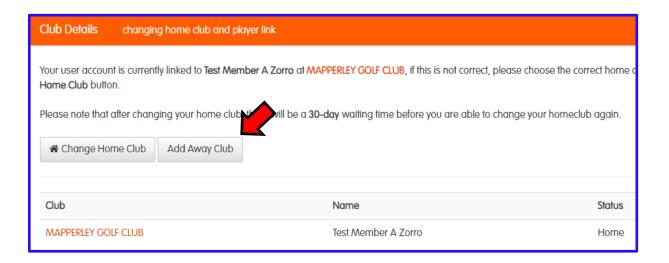

# If you are a member of 2 or more Golf Clubs

If you are a member of more than one club you can add an Away club or change your Home club:

1. Click the User Profile icon:

2. Scroll down to the Club Details section and click **Change Home Club** or **Add Away Club**:

3. Choose from the list of golf clubs and select your name from the list of names:

4. Click **Submit** to complete the change.