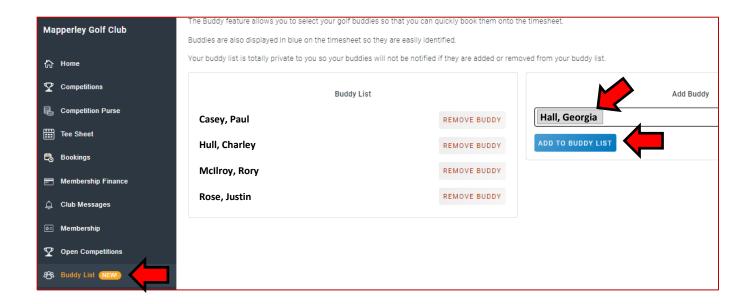

## To add someone to your Buddy List

Tap **Buddy List** in the main menu:

Enter the first few letters of your buddy's name (first name or surname) in the **Add Buddy** box and select their name when it appears in a list below the box.

Then tap Add to Buddy List.