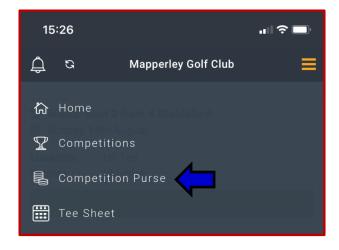

#### In the BRS app:

Tap the 3 horizontal lines top right to view the main menu:

Then tap **Competition Purse** to view your Balance and Transaction History: