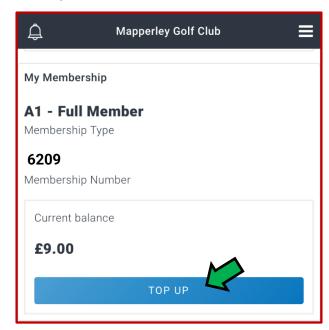

#### In the BRS website:

Your balance is displayed on the Home page.

Tap **Top Up** to view your transaction history: