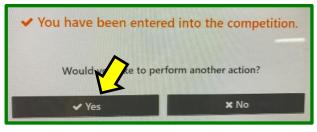

2. Select the appropriate competition (there may be more than one):

3. Create your team and sign in:

That completes sign-in. If you wish to check your **Playing Handicaps**, tap **Yes** and go through the first 3 steps of "Entering your scores" described on the next page