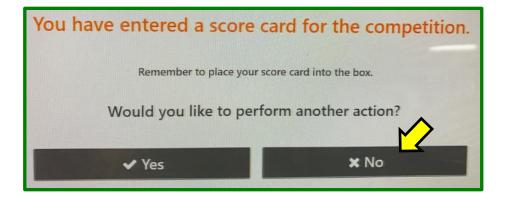

Finally, post your signed scorecard in the letter-box near the PSI screen (or any other place designated for a specific competition).