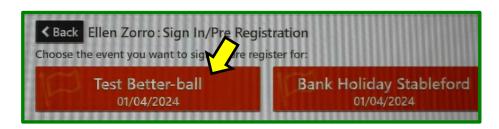

## Sign in before play (PSI)

1. Sign in with your name at the PSI screen and tap **Sign in/Pre-Registration**:

| <b>K</b> Back Ellen Zorro :               | Home                          |                  |
|-------------------------------------------|-------------------------------|------------------|
| 🛔 Member Details                          | 🍽 Handicap                    | Exit             |
|                                           | Handicap Index<br>20.8 (20.8) | Handicap<br>List |
|                                           | CDH ID(s)<br>1015672337       |                  |
| Ellen Zorro                               |                               |                  |
|                                           | 2                             |                  |
| Sign In/Pre<br>Registration<br>2 Event(s) | Score Entry<br>2 Event(s)     |                  |

2. Select the appropriate competition (there may be more than one):

3. Create your team and sign in:

That completes sign-in. If you wish to check your **Playing Handicaps**, tap **Yes** and go through the first 3 steps of "Entering your scores" described on the next page