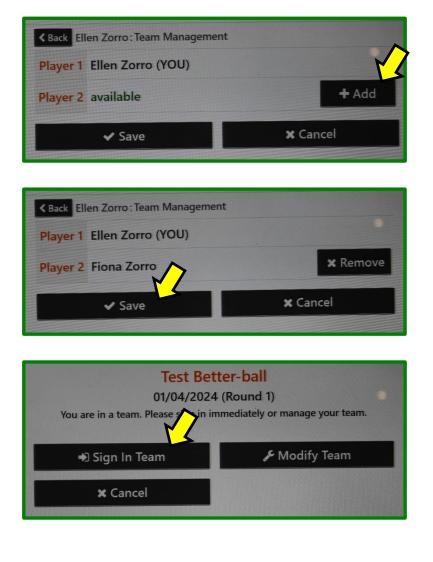

2. Select the appropriate competition (there may be more than one):

3. Create your team and sign in:

That completes sign-in. If you wish to check your **Playing Handicaps**, tap **Yes** and go through the first 3 steps of "Entering your scores" described on the next page

| Competition | Test Better-ball               |           |     |
|-------------|--------------------------------|-----------|-----|
| Team        | E. Zorro / F. Zorro            |           |     |
| Player A    | Ellen Zorro (HI: 20.8, CH: 22, | PH: 22)   |     |
| Player B    | Fiona Zorro (HI: 35.7, CH: 39  | , PH: 39) |     |
| Hole        | A                              |           | Pts |