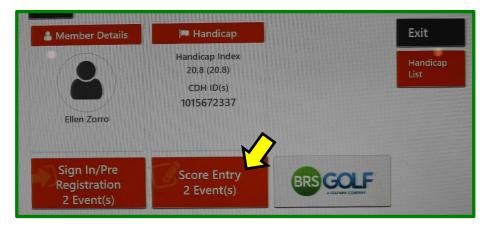

## Sign in before play (PSI)

1. Sign in with your name at the PSI screen and tap **Sign in/Pre-Registration**:

| <b>K</b> Back Ellen Zorro :               | Home                          |                  |
|-------------------------------------------|-------------------------------|------------------|
| 🛔 Member Details                          | 🍽 Handicap                    | Exit             |
|                                           | Handicap Index<br>20.8 (20.8) | Handicap<br>List |
|                                           | CDH ID(s)<br>1015672337       |                  |
| Ellen Zorro                               |                               |                  |
|                                           | 2                             |                  |
| Sign In/Pre<br>Registration<br>2 Event(s) | Score Entry<br>2 Event(s)     |                  |

#### 1. Tap Score Entry:

2. Choose the appropriate competition (there may be more than one):

3. Tap Enter Score:

Your Playing Handicaps are shown when you get to the next screen:

| Competition | Test Better-ball                       |     |
|-------------|----------------------------------------|-----|
| Team        | E. Zorro / F. Zorro                    |     |
| Player A    | Ellen Zorro (HI: 20.8, CH: 22, PH: 22) |     |
| Player B    | Fiona Zorro (HI: 35.7, CH: 39, PH: 39) |     |
| Hole        | AB                                     | Pts |