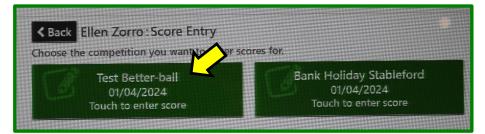

2. Select the appropriate competition (there may be more than one):

3. Create your team and sign in:

That completes sign-in. If you wish to check your **Playing Handicaps**, tap **Yes** and go through the first 3 steps of "Entering your scores" described on the next page