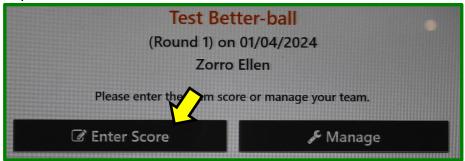

#### 1. Tap Score Entry:

2. Choose the appropriate competition (there may be more than one):

3. Tap Enter Score:

Your Playing Handicaps are shown when you get to the next screen:

| Competition | Test Better-ball                       |     |
|-------------|----------------------------------------|-----|
| Team        | E. Zorro / F. Zorro                    |     |
| Player A    | Ellen Zorro (HI: 20.8, CH: 22, PH: 22) |     |
| Player B    | Fiona Zorro (HI: 35.7, CH: 39, PH: 39) |     |
| Hole        | AB                                     | Pts |